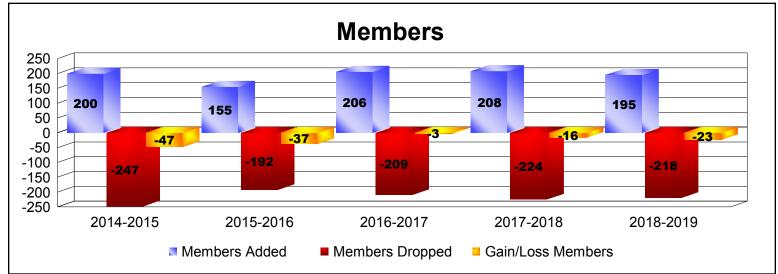

District 41 As of June 2019 Cumulative

| Year      | New<br>Clubs | Dropped<br>Clubs | Gain/<br>Loss<br>Clubs | New<br>Members | Charter<br>Members | Reinstate<br>Members | Transfer<br>Members | Total<br>Member<br>Added | Total<br>Members<br>Dropped | Gain/<br>Loss<br>Members |
|-----------|--------------|------------------|------------------------|----------------|--------------------|----------------------|---------------------|--------------------------|-----------------------------|--------------------------|
| 2014-2015 | 0            | -2               | -2                     | 165            | 3                  | 9                    | 23                  | 200                      | -247                        | -47                      |
| 2015-2016 | 0            | 0                | 0                      | 136            | 4                  | 11                   | 4                   | 155                      | -192                        | -37                      |
| 2016-2017 | 0            | -1               | -1                     | 190            | 0                  | 9                    | 7                   | 206                      | -209                        | -3                       |
| 2017-2018 | 1            | 0                | 1                      | 176            | 21                 | 4                    | 7                   | 208                      | -224                        | -16                      |
| 2018-2019 | 1            | 0                | 1                      | 154            | 23                 | 11                   | 7                   | 195                      | -218                        | -23                      |
| Average   | 0            | -1               | 0                      | 164            | 10                 | 9                    | 10                  | 193                      | -218                        | -25                      |