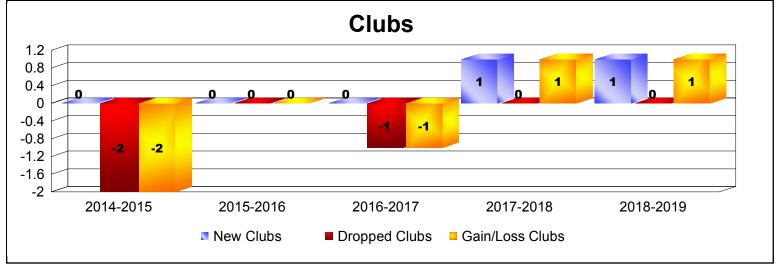

District 41 As of June 2019 Cumulative

| Year      | New<br>Clubs | Dropped<br>Clubs | Gain/<br>Loss<br>Clubs | New<br>Members | Charter<br>Members | Reinstate<br>Members | Transfer<br>Members | Total<br>Member<br>Added | Total<br>Members<br>Dropped | Gain/<br>Loss<br>Members |
|-----------|--------------|------------------|------------------------|----------------|--------------------|----------------------|---------------------|--------------------------|-----------------------------|--------------------------|
| 2014-2015 | 0            | -2               | -2                     | 165            | 3                  | 9                    | 23                  | 200                      | -247                        | -47                      |
| 2015-2016 | 0            | 0                | 0                      | 136            | 4                  | 11                   | 4                   | 155                      | -192                        | -37                      |
| 2016-2017 | 0            | -1               | -1                     | 190            | 0                  | 9                    | 7                   | 206                      | -209                        | -3                       |
| 2017-2018 | 1            | 0                | 1                      | 176            | 21                 | 4                    | 7                   | 208                      | -224                        | -16                      |
| 2018-2019 | 1            | 0                | 1                      | 154            | 23                 | 11                   | 7                   | 195                      | -218                        | -23                      |
| Average   | 0            | -1               | 0                      | 164            | 10                 | 9                    | 10                  | 193                      | -218                        | -25                      |